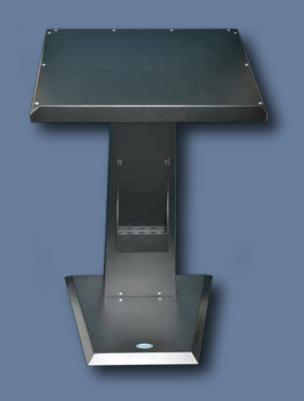

## LECTERN

Our Lectern is designed and made in New Zealand reaching a height of 1140mm. Available in various configurations to suit the application and budget. Basic unit offers a large top working surface 670mm x 500mm with bottom lip and twin cup/bottle holder. The top surface is removable to allow for futures upgrades and the column includes an integrated cable duct.